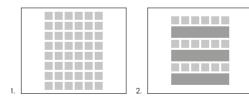

## Terrace AlpiNN

**AREA:** 200 m<sup>2</sup>

**SEATS:** 90

STANDING PLACES: 200

**TECHNICAL EQUIPMENT:** Bluetooth audio system

- 1. Theatre style: 200
- 2. Classroom style: 60  $\sim$
- 3. U-shape style: 68 ~
- 4. Block style: 74  $\sim$