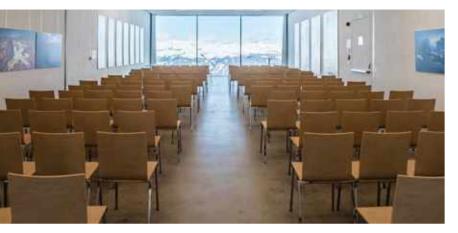

## Congress hall LUMEN

**AREA:** 171 m<sup>2</sup>

HEIGHT: 3.70 m

SEATS: 200

#### STANDING PLACES: 240

FURNITURE: 20 tables (h74 cm), 35 coffee tables (h110 cm)

**TECHNICAL EQUIPMENT:** equipment for presentations, wifi, audio system with microphone, screen and video projector, air conditioning

#### DINNER SEATING ARRANGEMENT: 88~