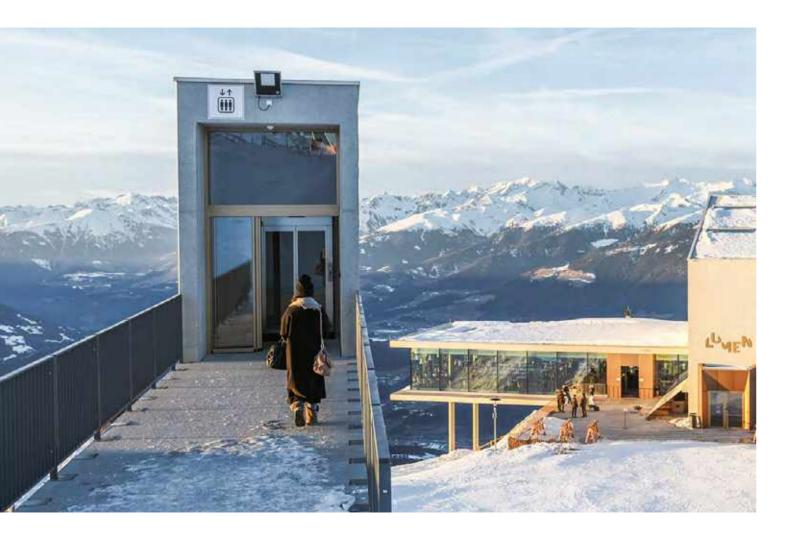

#### Accessibility

For people with motor disabilities and on wheelchairs, there is an elevator that connects the mountain station of the cableway with AlpiNN.