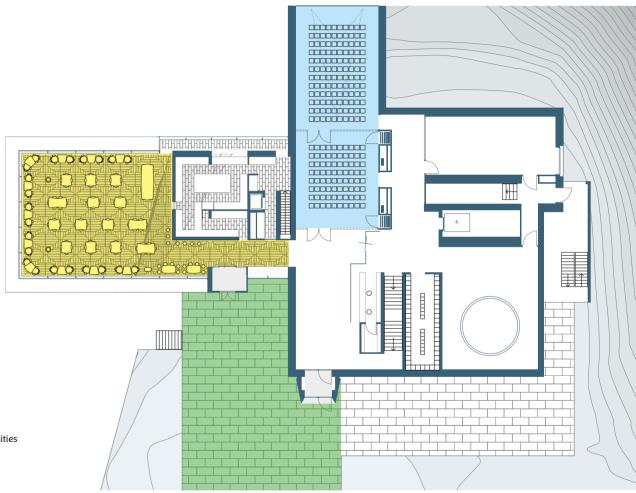

- Congress hall
- Restaurant

Terrace

## Restaurant AlpiNN

**AREA:** 177.5 m<sup>2</sup>

**BAR AREA:** 38 m<sup>2</sup>

HEIGHT: 3.03 m

**SEATS:** 110

**TECHNICAL EQUIPMENT:** Bluetooth audio system

ARRANGEMENTS

## Terrace AlpiNN

**AREA:** 200 m<sup>2</sup>

**SEATS:** 90

STANDING PLACES: 200

**TECHNICAL EQUIPMENT:** Bluetooth audio system

- 1. Theatre style: 200
- 2. Classroom style: 60  $\sim$
- 3. U-shape style: 68 ~
- 4. Block style: 74  $\sim$

## Congress hall LUMEN

**AREA:** 171 m<sup>2</sup>

HEIGHT: 3.70 m

SEATS: 200