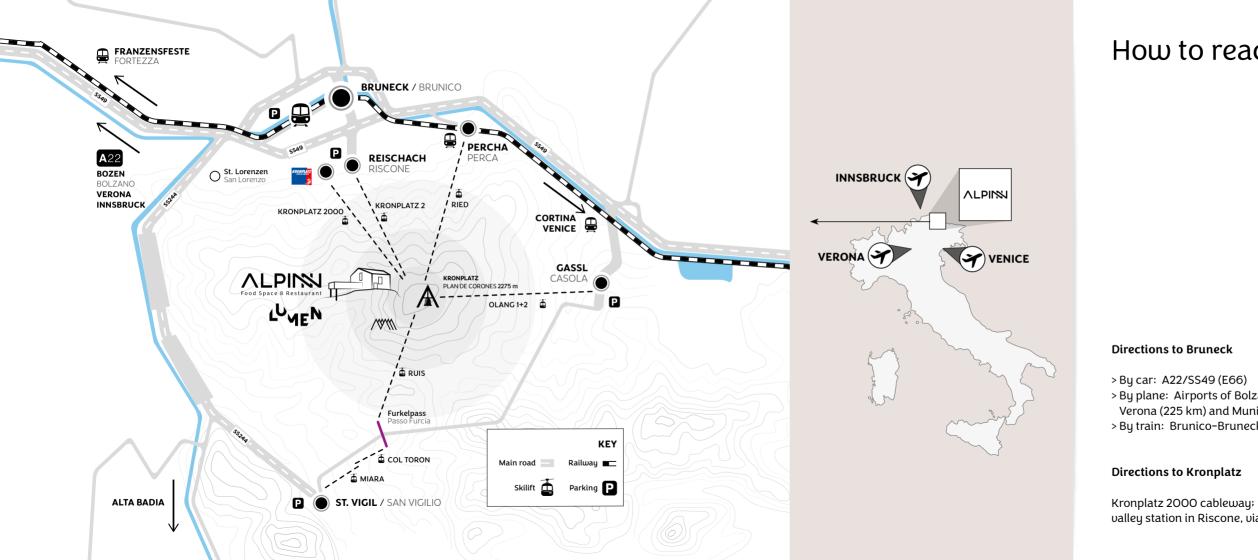

### How to reach us

> By plane: Airports of Bolzano (75 km), Venice (216 km), Verona (225 km) and Munich (248 km) > By train: Brunico-Bruneck station

valley station in Riscone, via della Funivia 10, Bruneck