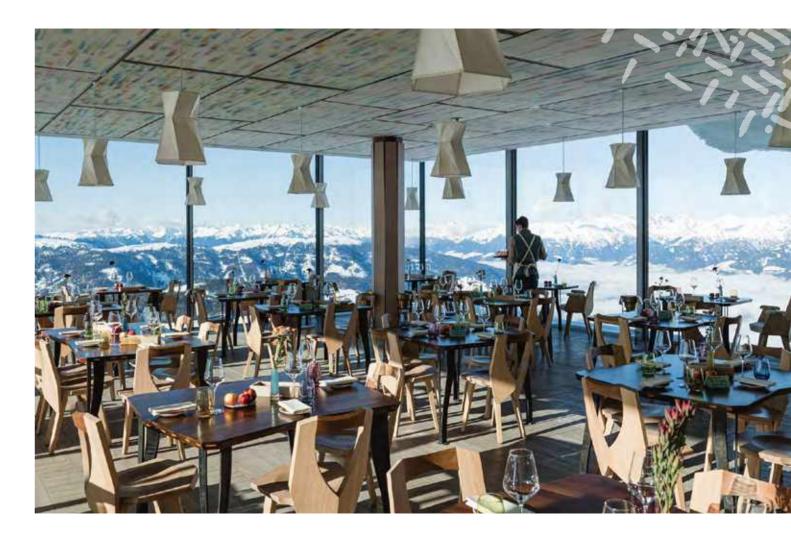

The breath-taking view that you can enjoy from the top of Kronplatz at 2,275 metres above sea level, reaching from the Alps to the Dolomites, is incomparable.

The modern and dynamic architectural structure of the LUMEN museum meets the interiors of the AlpiNN restaurant designed by Martino Gamper, creating an unparalleled fascinating atmosphere. Furthermore, the Cook the Mountain cuisine concept enriches this experience a top the mountain, rendering it unique: it represents a complete offer, also providing the opportunity to use the terrace for organizing outdoor events.