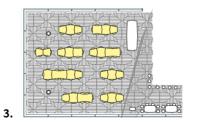

## Restaurant AlpiNN

**AREA:** 177.5 m<sup>2</sup>

**BAR AREA:** 38 m<sup>2</sup>

HEIGHT: 3.03 m

**SEATS:** 110

**TECHNICAL EQUIPMENT:** Bluetooth audio system

ARRANGEMENTS

#### DINNER SEATING ARRANGEMENT: 88~