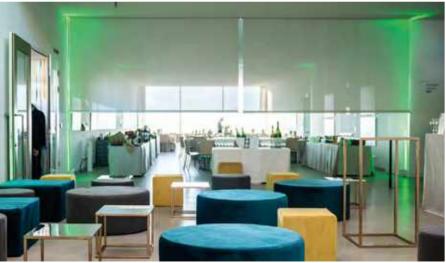

## Restaurant AlpiNN

**AREA:** 177.5 m<sup>2</sup>

**BAR AREA:** 38 m<sup>2</sup>

HEIGHT: 3.03 m

**SEATS:** 110

**TECHNICAL EQUIPMENT:** Bluetooth audio system

ARRANGEMENTS