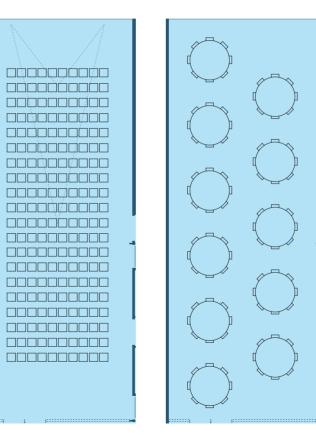

## Congress hall LUMEN

**AREA:** 171 m<sup>2</sup>

HEIGHT: 3.70 m

SEATS: 200

#### STANDING PLACES: 240

FURNITURE: 20 tables (h74 cm), 35 coffee tables (h110 cm)

**TECHNICAL EQUIPMENT:** equipment for presentations, wifi, audio system with microphone, screen and video projector, air conditioning

#### DINNER SEATING ARRANGEMENT: 88~