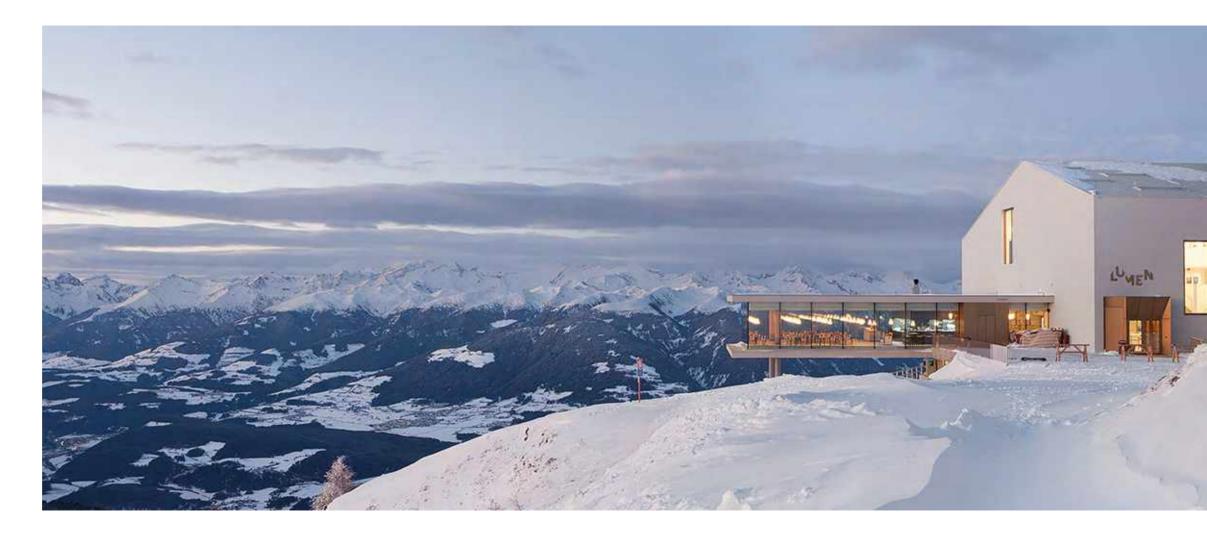

The breath-taking view that you can enjoy from the top of Kronplatz at 2,275 metres above sea level, reaching from the Alps to the Dolomites, is incomparable.

The modern and dynamic architectural structure of the LUMEN museum meets the interiors of the AlpiNN restaurant designed by Martino Gamper, creating an unparalleled fascinating atmosphere. Furthermore, the Cook the Mountain cuisine concept enriches this experience a top the mountain, rendering it unique: it represents a complete offer, also providing the opportunity to use the terrace for organizing outdoor events.