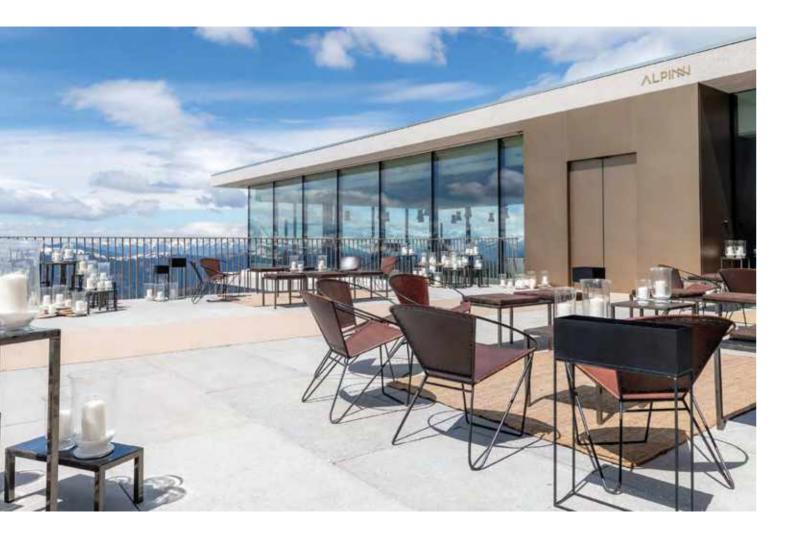

The breath-taking view that you can enjoy from the top of Kronplatz at 2,275 metres above sea level, reaching from the Alps to the Dolomites, is incomparable.

The modern and dynamic architectural structure of the LUMEN museum meets the interiors of the AlpiNN restaurant designed by Martino Gamper, creating an unparalleled fascinating atmosphere. Furthermore, the Cook the Mountain cuisine concept enriches this experience a top the mountain, rendering it unique: it represents a complete offer, also providing the opportunity to use the terrace for organizing outdoor events.

## Terrace AlpiNN

**AREA:** 200 m<sup>2</sup>

**SEATS:** 90

STANDING PLACES: 200

**TECHNICAL EQUIPMENT:** Bluetooth audio system

- 1. Theatre style: 200
- 2. Classroom style: 60  $\sim$
- 3. U-shape style: 68 ~
- 4. Block style: 74  $\sim$