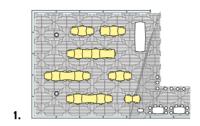

## Restaurant AlpiNN

**AREA:** 177.5 m<sup>2</sup>

**BAR AREA:** 38 m<sup>2</sup>

HEIGHT: 3.03 m

**SEATS:** 110

**TECHNICAL EQUIPMENT:** Bluetooth audio system

ARRANGEMENTS

#### DINNER SEATING ARRANGEMENT: 88~