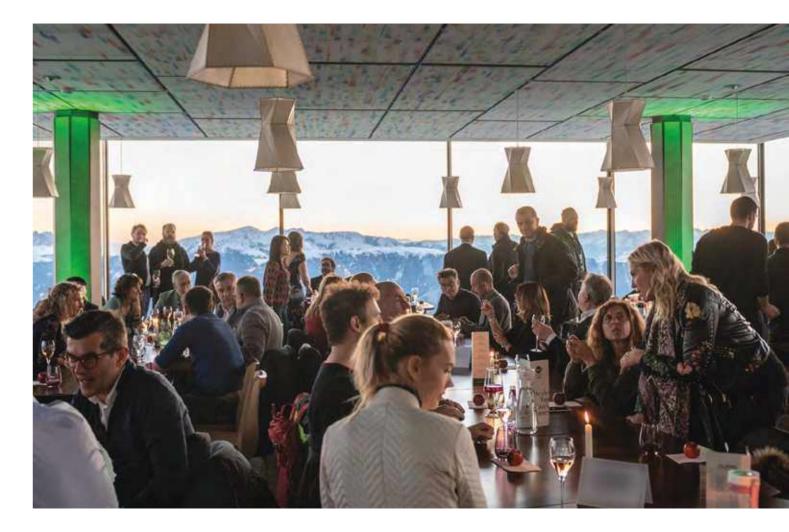

The breath-taking view that you can enjoy from the top of Kronplatz at 2,275 metres above sea level, reaching from the Alps to the Dolomites, is incomparable.

The modern and dynamic architectural structure of the LUMEN museum meets the interiors of the AlpiNN restaurant designed by Martino Gamper, creating an unparalleled fascinating atmosphere. Furthermore, the Cook the Mountain cuisine concept enriches this experience a top the mountain, rendering it unique: it represents a complete offer, also providing the opportunity to use the terrace for organizing outdoor events.

## Restaurant AlpiNN

**AREA:** 177.5 m<sup>2</sup>

**BAR AREA:** 38 m<sup>2</sup>

HEIGHT: 3.03 m

**SEATS:** 110

**TECHNICAL EQUIPMENT:** Bluetooth audio system

ARRANGEMENTS