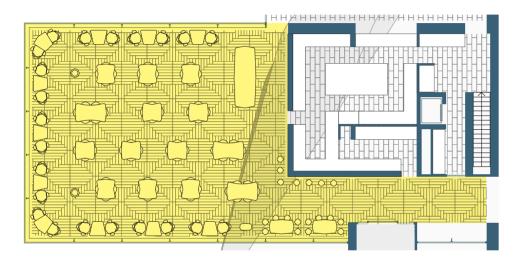

## Restaurant AlpiNN

**AREA:** 177.5 m<sup>2</sup>

**BAR AREA:** 38 m<sup>2</sup>

HEIGHT: 3.03 m

**SEATS:** 110

**TECHNICAL EQUIPMENT:** Bluetooth audio system

ARRANGEMENTS

## Terrace AlpiNN

**AREA:** 200 m<sup>2</sup>

**SEATS:** 90

STANDING PLACES: 200

**TECHNICAL EQUIPMENT:** Bluetooth audio system

- 1. Theatre style: 200
- 2. Classroom style: 60  $\sim$
- 3. U-shape style: 68 ~
- 4. Block style: 74  $\sim$