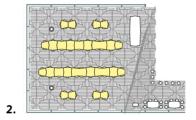

## Restaurant AlpiNN

**AREA:** 177.5 m<sup>2</sup>

**BAR AREA:** 38 m<sup>2</sup>

HEIGHT: 3.03 m

**SEATS:** 110

**TECHNICAL EQUIPMENT:** Bluetooth audio system

ARRANGEMENTS

#### DINNER SEATING ARRANGEMENT: 88~