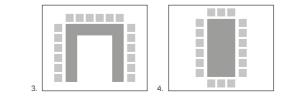

## Congress hall LUMEN

**AREA:** 171 m<sup>2</sup>

HEIGHT: 3.70 m

SEATS: 200

#### STANDING PLACES: 240

FURNITURE: 20 tables (h74 cm), 35 coffee tables (h110 cm)

**TECHNICAL EQUIPMENT:** equipment for presentations, wifi, audio system with microphone, screen and video projector, air conditioning